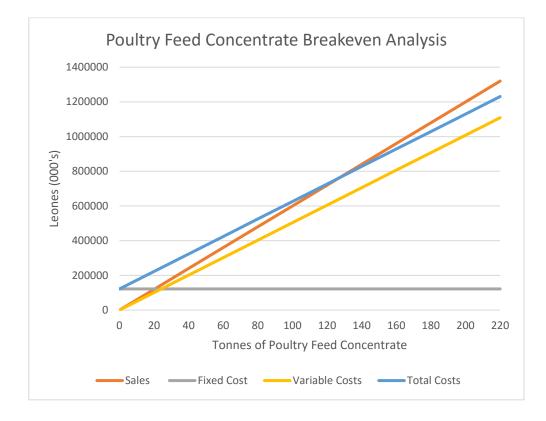

#### 3.3 Breakeven Analysis

The required sales of poultry feed concentrate to break even is **127 tonnes per year**.

The required sales of poultry feed concentrate to make a 16% gross margin is 230.4 tonnes per year.