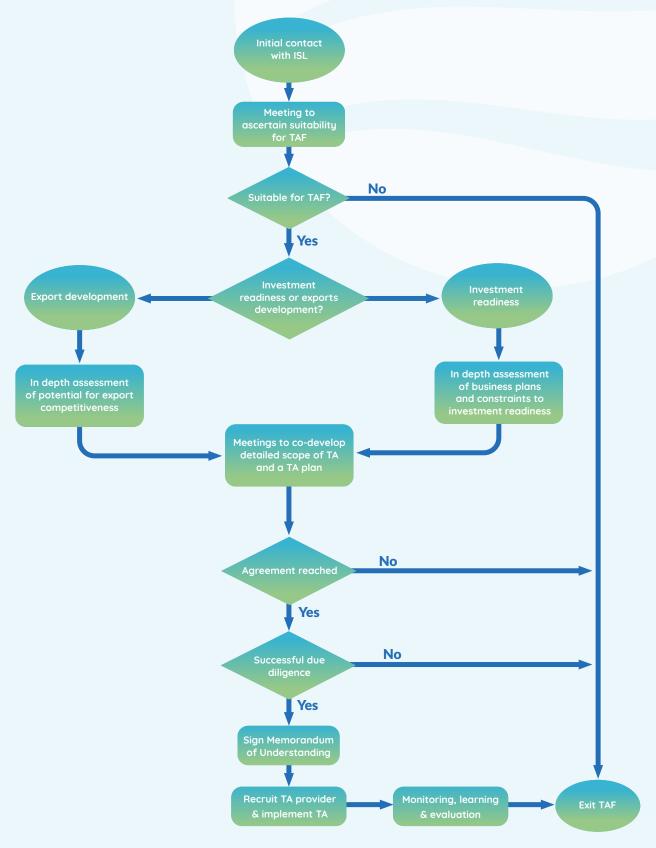

View our overview infographic to find out more about how TAF supports firms.

# What does the process involve?